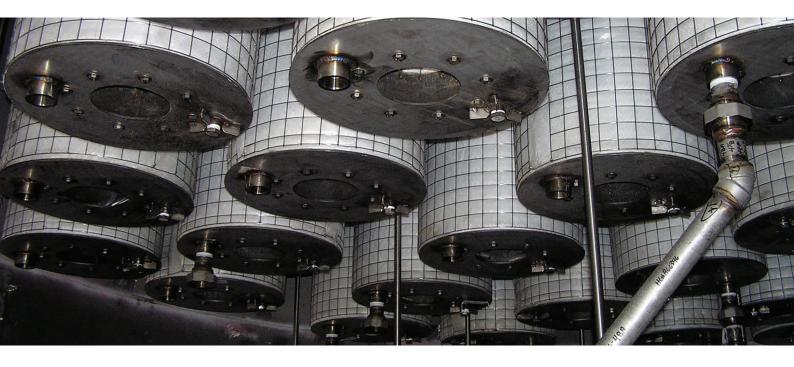

# GENUINE BRINK® MECS® CONCENTRICS TECHNOLOGY

# GENUINE BRINK® CONCENTRICS-CHLORINE PLANT DEBOTTLENECKING SOLUTIONS

Achieve more capacity or lower pressure drop using genuine Brink® concentric mist eliminators.

- Increases element surface area without requiring tubesheet modification
- Lowers pressure drop or increases flow capacity
- Available for Wet, Dry and Hydrogen Brink®