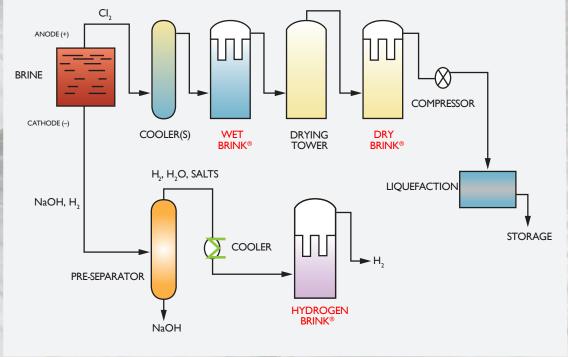

# BRINK® IN THE CHLORINE PROCESS

Elessent Clean Technologies MECS® BRINK®

Learn more at www.MECS.ElessentCT.com

# WET BRINK®

- Eliminates brine carry over
- Improves drying tower performance
- Reduced sulfuric acid consumption

# **DRY BRINK®**

- Extends compressor life between rebuilds
- Eliminates sulfuric acid carry over
- Enhances chlorine purity

# HYDROGEN BRINK®

- Stops caustic carry over
- Achieves higher hydrogen purity
- Eliminates hydrogen burner fouling