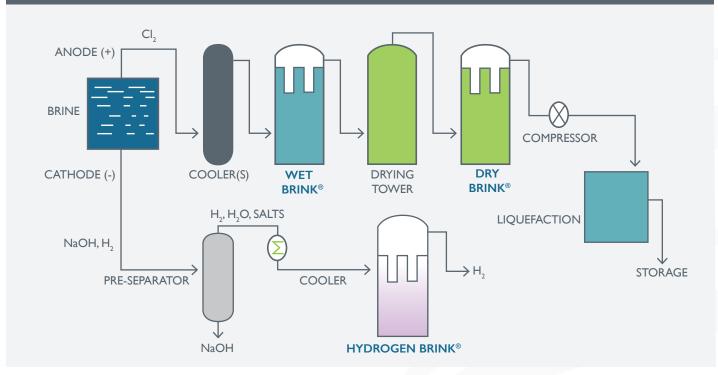

## ADVANTAGES OF USING BRINK<sup>®</sup> MIST ELIMINATORS IN THE CHLORINE PROCESS

See diagram below for an overview of how Brink<sup>®</sup> mist eliminators effectively remove soluble salts and sulfuric acid mist in chlorine plants.

**BRINK<sup>®</sup> MIST ELIMINATOR** 

**BRINK® MIST ELIMINATOR IN THE CHLORINE PROCESS** 

Elessent Clean Technologies MECS® Technologies MECS.ElessentCT.com