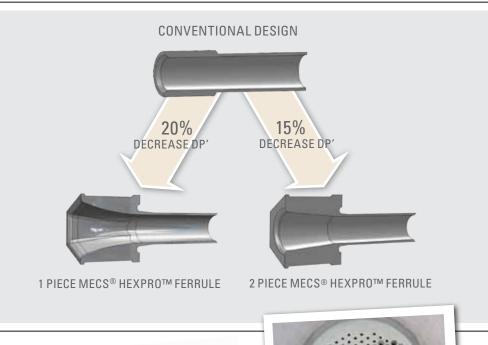

#### **OPERATIONAL ADVANTAGES** continued...

**Reduced pressure drop** – MECS® HexPro™ Ferrules are available with a wide range of tapered inlet and outlet profiles and, in addition to reducing the refractory mass in the furnace, has been shown to reduce pressure drop over a conventional round ferrule and castable installation.

#### PRESSURE DROP IMPROVEMENT

USING HEXAGONAL 1 PIECE AND 2 PIECE MECS® HEXPRO™ FERRULES