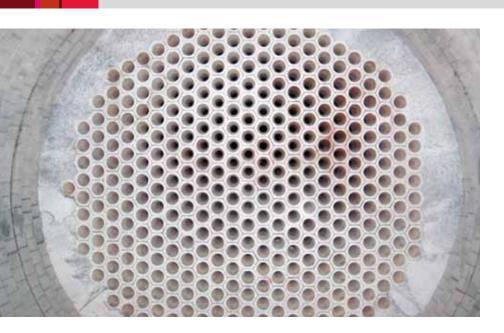

#### **FAST, SIMPLE INSTALLATION**

MECS® HexPro™ Ferrules are pre-engineered for each installation and come properly sized, accurately molded, and completely wrapped with all required fiber insulation. Installation is as simple as taking them out of the box and slipping them into the boiler tubes. No castable refractory is used between the MECS® HexPro™ Ferrules, and only the most minimal amount is required around the periphery. Operators can save days on turnaround without the need to painstakingly install, and then cure out, large expanses of castable refractory.

#### **CONSISTENT PROPERTIES**

MECS® HexPro™ Ferrules are fired under controlled conditions in a plant environment, resulting in consistent, predictable properties; rather than one that requires the extensive use of castable refractory and field curing. MECS® HexPro™ Ferrules are not subject to the vagaries of weather, installation expertise, and time constraints.

#### **OPERATIONAL ADVANTAGES**

**Thermal Management System (TMS)** – a pre-fired tubesheet protection system that allows for the extensive use of fiber insulation in conjunction with the MECS<sup>®</sup> HexPro™ Ferrules. In a greatly compressed area, TMS provides much better insulating value while saving space and refractory when compared to castable alone.