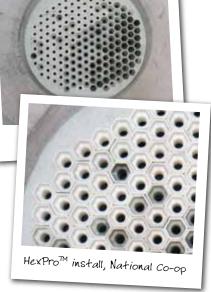

#### **FAST, SIMPLE INSTALLATION**

MECS® HexPro™ Ferrules are pre-engineered for each installation and come properly sized, accurately molded, and completely wrapped with all required fiber insulation. Installation is as simple as taking them out of the box and slipping them into the boiler tubes. No castable refractory is used between the MECS® HexPro™ Ferrules, and only the most minimal amount is required around the periphery. Operators can save days on turnaround without the need to painstakingly install, and then cure out, large expanses of castable refractory.

#### **CONSISTENT PROPERTIES**

MECS® HexPro™ Ferrules are fired under controlled conditions in a plant environment, resulting in consistent, predictable properties; rather than one that requires the extensive use of castable refractory and field curing. MECS® HexPro™ Ferrules are not subject to the vagaries of weather, installation expertise, and time constraints.