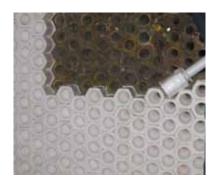

Improved performance – Large expanses of castable refractory undergo tremendous thermal and mechanical stresses as they heat up and cool down and that generates cracking in the castable refractory. Tubesheet protection systems consisting of precast MECS\* HexPro™ Ferrules perform as though they have built in expansion joints, which they do, limiting any damage due to these stresses to a confined area.

#### **FEATURES AND BENEFITS:**

- Wide range of high alumina compositions available – offer exceptional resistance to corrosion and erosion
- Superior thermal shock resistance
- Typical fired dimensional tolerances of +/- 0.5% for exacting field fit-up
- High reliability generous radius under the ferrule head minimizes stress concentrations
- Thermal Management System (TMS) helps protect the tube sheet from excessive heat
- Recessed groove around the ferrule head maintains space for ceramic fiber wrap allowing for a hard, tight, hot face at temp.
- Achieve more process throughput or lower energy costs
- Higher performance and lower cost over time in heat cycling conditions
- Precast MECS® HexPro™ Ferrules can be quickly removed for periodic tubesheet inspection or maintenance, some or all may be reused, lowering cost