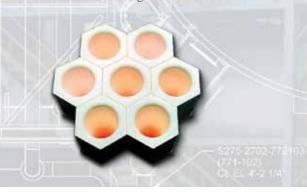

#### **OPERATIONAL ADVANTAGES**

**Thermal Management System (TMS)** – a pre-fired tubesheet protection system that allows for the extensive use of fiber insulation in conjunction with the MECS<sup>®</sup> HexPro™ Ferrules. In a greatly compressed area, TMS provides much better insulating value while saving space and refractory when compared to castable alone.

Improved performance – Large expanses of castable refractory undergo tremendous thermal and mechanical stresses as they heat up and cool down and that generates cracking in the castable refractory. Tubesheet protection systems consisting of precast MECS\* HexPro™ Ferrules perform as though they have built in expansion joints, which they do, limiting any damage due to these stresses to a confined area.