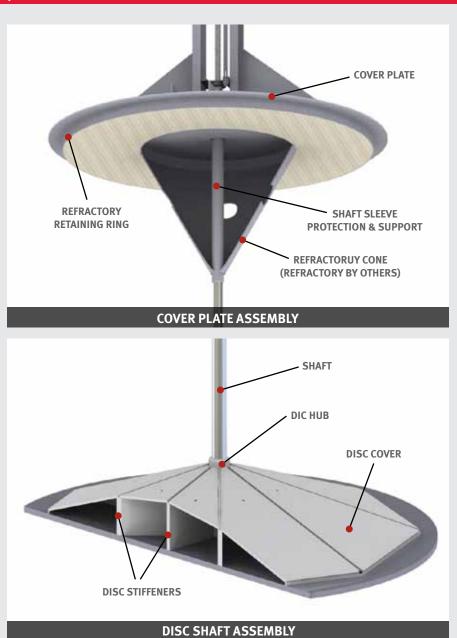

m designed for each application
  - are sized for highest service reliability
- For control of high temperature flue gas
- Seat configurations achieve minimal leakage
- Available in durable cast or wrought alloys
- Polished shafts to ensure long term low
- Polished shafts to ensure long term low friction stem seals
- Proprietary stem packing with special corrosion inhibitors for longer service life
- Flexible mounting methods
   vertical or horizontal
- **SPECIFICATIONS:**
- Sizes 12" to 96"
- Pressures to 50 psig, temps. to 2300° F
- Refractory or metal seat designs
- Refractory lined if required
- Motor or manual operation



Learn more at www.mecs.dupont.com



### MECS® PROCESS GAS JUG VALVES FOR SULFURIC ACID PLANT SERVICE

#### JUG DAMPER COVER PLATE AND DISC SHAFT ASSEMBLY DETAILS



#### **VALVES FOR OTHER SULFURIC ACID PLANT APPLICATIONS**

- MECS\* Process Gas Butterfly Valves
   Damper, O-Ring Disc Edge, Resilient Disc Edge, Triple Offset, Refractory Lined
- MECS® Process Gas Gate Valves



#### www.mecs.dupont.com

#### North America MECS Headquarters

Chesterfield, Missouri, USA Tel: +1-314-275 5700 northamerica@mecsglobal.com

#### Europe/Africa

Brussels, Belgium
Tel: +32-2-658 2620
europe-africa@mecsglobal.com

Milan, Italy Phone: +39-02-8969 0658 italy@mecsglobal.com

Johannesburg, South Africa Tel: +27-11-218 8618 southafrica@mecsglobal.com

#### Asia/Pacific

Hong Kong, China MECS Far East Limited Tel: +852-2734 5388 hongkong@mecsglobal.com

Shanghai, China MECS Chemical Plants Equipment (Shanghai) Co., Ltd Tel: +86-21-6182 1146 shanghai@mecsglobal.com

M